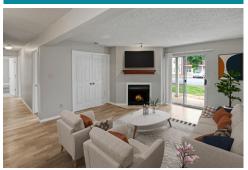

## \$1,250/month

Beautiful 2BR/1BA ground-level condo for lease in the beautiful Meadow Ridge subdivision. The living room features a wood-burning fireplace with abundant natural light from the private patio. Galley kitchen has electric range, built-in microwave, dishwasher, and disposal. 1 car garage and in unit washer/dryer hook ups. The Meadow Ridge Subdivision offers a community pool, walking trails, and catch & release pond. Convenient access to the Page Extension along with Highway 40 and 70. This home is pet friendly for one pet with \$20/month pet rent & \$200 pet fee per pet. Tenant responsible for electric, gas, and sewer. Security deposit equal to one month's rent.